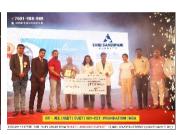

# **LAST YEAR (2023) WINNERS**

# DISTRICT LEVEL NISCHAY SCHOLARSHIP EXAM

"CONGRATULATION WINNERS"

HARSHADA RANDHIR 1 Lac Scholarship + 21 Thousand (Cash Prize) + SMART WATCH