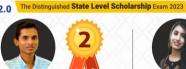

# **NISCHAY 2.0 STATE LEVEL SCHOLARSHIP EXAM (10TH MOVING 11TH)**

| RANK | NAME                | TROPHY | CERTIFICATE | SCHOALRSHIP AMOUNT |  |
|------|---------------------|--------|-------------|--------------------|--|
| 4    | GAURI KURUMPOLLIL   | YES    | YES         | 85,000 INR         |  |
| 5    | TANUSHREE FULSAUDAR | YES    | YES         | 80,000 INR         |  |
| 5    | KARTIK RAUT         | YES    | YES         | 80,000 INR         |  |
| 6    | HARSHAL VYAVHARE    | YES    | YES         | 70,000 INR         |  |
| 6    | PRIYANKA PAWAR      | YES    | YES         | 70,000 INR         |  |
| 7    | RAJ PAWAR           | YES    | YES         | 40,000 INR         |  |
| 7    | SANIKA NERKAR       | YES    | YES         | 40,000 INR         |  |
| 7    | SANSKAR SONTAKKE    | YES    | YES         | 40,000 INR         |  |