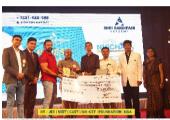

# **LAST YEAR (2023) WINNERS**

# DISTRICT LEVEL NISCHAY SCHOLARSHIP EXAM

"CONGRATULATION WINNERS"

HARSHADA RANDHIR 1 Lac Scholarship + 21 Thousand (Cash Prize) + SMART WATCH